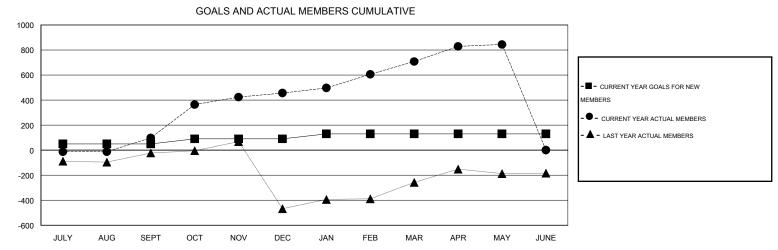

## GMT: V S Kukreja

| LOCATION INDIA |
|----------------|
|----------------|

| _             |                  | Clubs            |                  |                  |                       |                    | Members                             |                    |                  |
|---------------|------------------|------------------|------------------|------------------|-----------------------|--------------------|-------------------------------------|--------------------|------------------|
|               | RESUL            | TS FOR 2014-2015 | i                |                  | RESULTS FOR 2014-2015 |                    |                                     |                    |                  |
| QUARTER       | NEW CLUB<br>GOAL | NEW CLUBS        | DROPPED<br>CLUBS | NET<br>GAIN/LOSS | QUARTER               | NEW MEMBER<br>GOAL | CHARTER AND<br>NEW MEMBERS<br>ADDED | DROPPED<br>MEMBERS | NET<br>GAIN/LOSS |
| JULY/AUG/SEPT | 1                | 4                | 1                | 3                | JULY/AUG/SEPT         | 50                 | 205                                 | 107                | 98               |
| OCT/NOV/DEC   | 1                | 5                | 0                | 5                | OCT/NOV/DEC           | 40                 | 496                                 | 138                | 358              |
| JAN/FEB/MAR   | 1                | 6                | 0                | 6                | JAN/FEB/MAR           | 40                 | 305                                 | 53                 | 252              |
| APR/MAY/JUNE  | 1                | 4                | 1                | 3                | APR/MAY/JUNE          | 0                  | 304                                 | 168                | 136              |