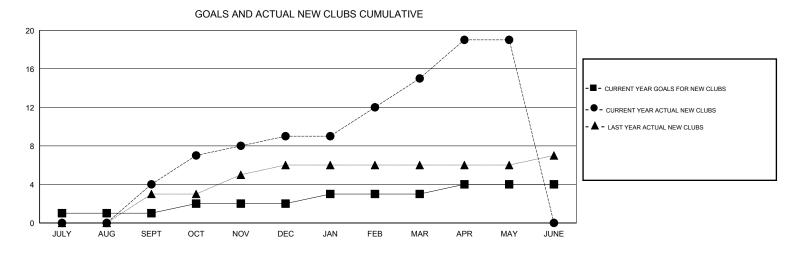

## GMT: V S Kukreja

| LOCATION INDIA |
|----------------|
|----------------|

| _             |                  | Clubs            |                  |                  |                       |                    | Members                             |                    |                  |
|---------------|------------------|------------------|------------------|------------------|-----------------------|--------------------|-------------------------------------|--------------------|------------------|
|               | RESUL            | TS FOR 2014-2015 | i                |                  | RESULTS FOR 2014-2015 |                    |                                     |                    |                  |
| QUARTER       | NEW CLUB<br>GOAL | NEW CLUBS        | DROPPED<br>CLUBS | NET<br>GAIN/LOSS | QUARTER               | NEW MEMBER<br>GOAL | CHARTER AND<br>NEW MEMBERS<br>ADDED | DROPPED<br>MEMBERS | NET<br>GAIN/LOSS |
| JULY/AUG/SEPT | 1                | 4                | 1                | 3                | JULY/AUG/SEPT         | 50                 | 205                                 | 107                | 98               |
| OCT/NOV/DEC   | 1                | 5                | 0                | 5                | OCT/NOV/DEC           | 40                 | 496                                 | 138                | 358              |
| JAN/FEB/MAR   | 1                | 6                | 0                | 6                | JAN/FEB/MAR           | 40                 | 305                                 | 53                 | 252              |
| APR/MAY/JUNE  | 1                | 4                | 1                | 3                | APR/MAY/JUNE          | 0                  | 304                                 | 168                | 136              |